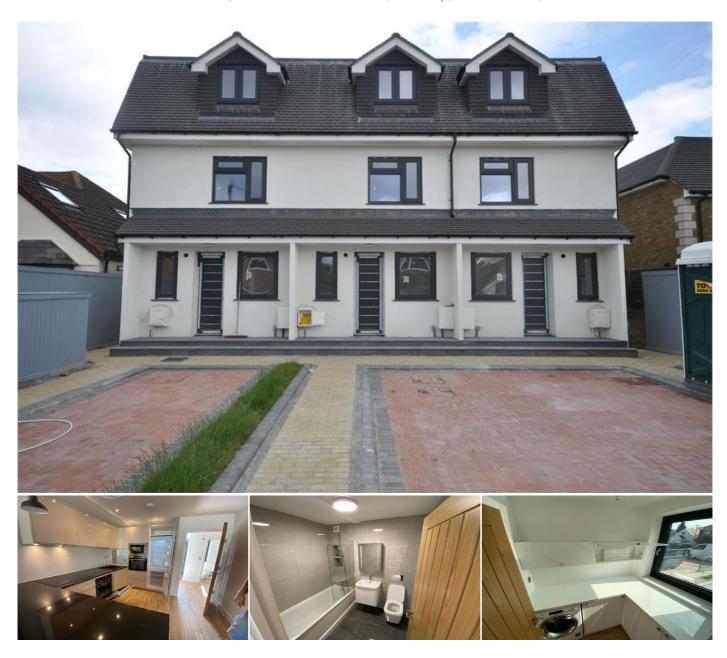

## **KEY FEATURES**

• NEW BUILD • 4 BEDROOMS • HIGH SPECIFICATION • OFF STREET PARKING • PRIVATE REAR GARDEN • HELP TO BUY SCHEME • INTEGRATED KITCHEN

78 Real Estate are pleased to market this 4 bedroom mid terrace home. This is situated in a residential area which is quiet.

Easy reach to Hersham Mainline Station.

The fully fitted kitchen with integrated appliances that are eye and base level units.

First floor has 2 double bedrooms.

Third floor has the other 2 bedrooms with fully fitted bathroom.

It is close to two primary schools which are only 0.8 miles. The schools are: Walton Oak Primary School and Chandlers Field Primary School

Hersham station is only 0.9 miles.

2 minute walk to the Choice Supermarket