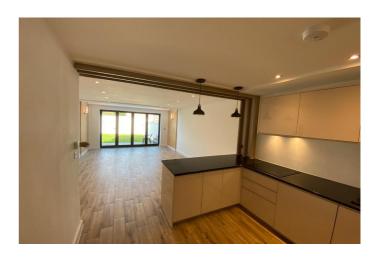

Easy reach to Hersham Mainline Station.

The fully fitted kitchen with integrated appliances that are eye and base level units.

First floor has 2 double bedrooms.

Third floor has the other 2 bedrooms with fully fitted bathroom.