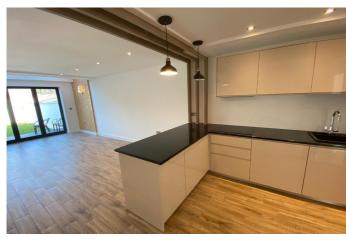

Easy reach to Hersham Mainline Station.

The fully fitted kitchen with integrated appliances that are eye and base level units.

First floor has 2 double bedrooms.

Third floor has the other 2 bedrooms with fully fitted bathroom.