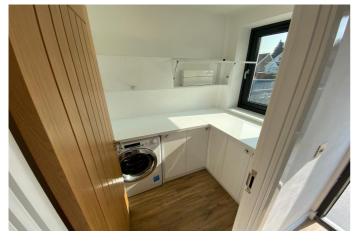

Easy reach to Hersham Mainline Station.

The fully fitted kitchen with integrated appliances that are eye and base level units.

First floor has 2 double bedrooms.

Third floor has the other 2 bedrooms with fully fitted bathroom.