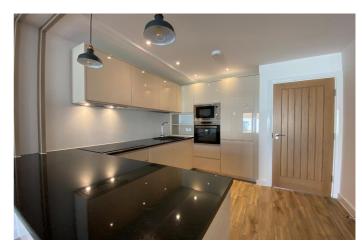

Easy reach to Hersham Mainline Station.

The fully fitted kitchen with integrated appliances that are eye and base level units.

First floor has 2 double bedrooms.

Third floor has the other 2 bedrooms with fully fitted bathroom.